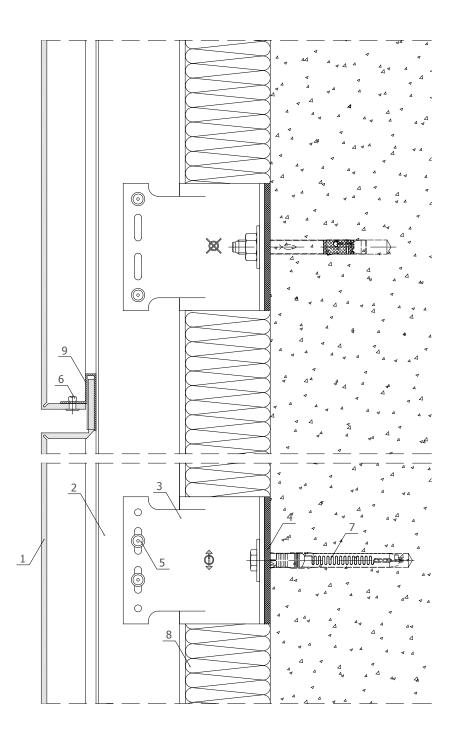

#### detail 2.1 - etalbond®

- 1. etalbond®
- 2. main profile
- 3. fixing bracket-100 mm
- 4. thermoinsulation pad
- 5. rivet 4.8x12
- 6. rivet 3.2x11
- 7. anchor/plug
- 8. thermal insulation
- 9. supporting profile
- 10. joint profile