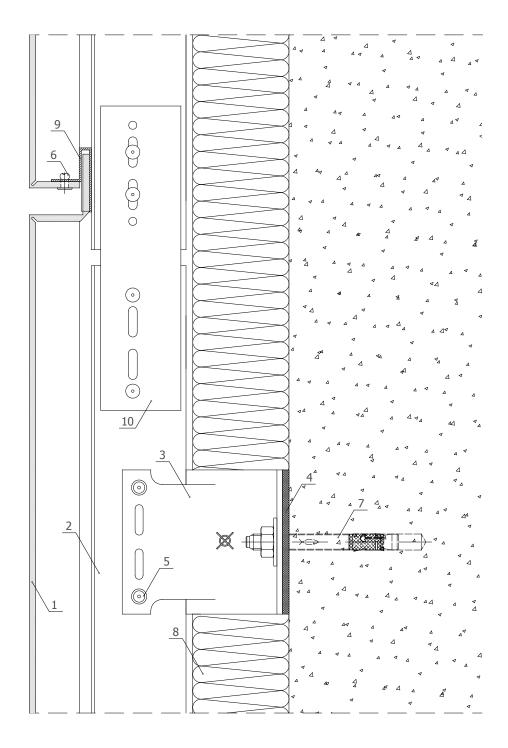

#### detail 2.1 - etalbond®

- 1. etalbond®
- 2. main profile
- 3. fixing bracket-100 mm
- 4. thermoinsulation pad
- 5. rivet 4.8x12
- 6. rivet 3.2x11
- 7. anchor/plug
- 8. thermal insulation
- 9. supporting profile
- 10. joint profile