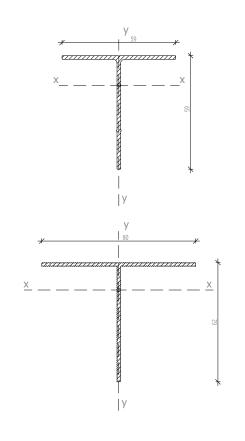

## main profile

Profile 33570
Weight 600.5 g/m
Ix = 7.78 cm<sup>4</sup>
Wx = 1.78 cm<sup>3</sup>
Iy = 3.25 cm<sup>4</sup>

 $Wy = 1.1 \text{ cm}^3$ A = 2.22 cm<sup>2</sup>

Profile 14222 Weight 758.5g/m Ix = 86.70 cm<sup>4</sup> Wx = 18.16 cm<sup>3</sup> Iy = 72.56 cm<sup>4</sup> Wy = 50.85cm<sup>3</sup> A = 2.38 cm<sup>2</sup>