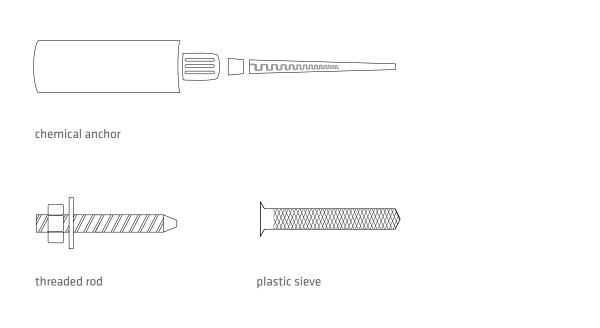

xt{ cm}^3$ A = 2.22 cm<sup>2</sup>

Profile 14222 Weight 758.5g/m Ix = 86.70 cm<sup>4</sup> Wx = 18.16 cm<sup>3</sup> Iy = 72.56 cm<sup>4</sup> Wy = 50.85cm<sup>3</sup> A = 2.38 cm<sup>2</sup>

Profile 33548
Weight 906.9g/m
Ix = 10.06 cm<sup>4</sup>
Wx = 1.83 cm<sup>3</sup>
Iy = 22.16 cm<sup>4</sup>
Wy = 4.62cm<sup>3</sup>
A = 3.35cm<sup>2</sup>

Profile 31064 Weight 392 g/m

# mounting distance from the construction base of T profile - 33570



N3/2N1





03/2010

The engineering design of this product is an intellectual property of ETEM Building Systems. Copying and distributing any parts of the product is a violation of the copyright law.

Copying and distributing any parts of the product is a violation of the copyright law.

# fixing bracket



## accessories



# fastening elements







anchor





rivet self drilling screw