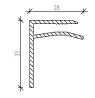

- 9. thermal insulation

- 1. etalbond®
- 2. main profile
- 3. fixing bracket -100 mm
- 4. thermoinsulation pad
- 5. rivet 4.8x12
- 6. rivet 3.2x11
- 7. anchor/plug
- 8. perforated metal sheet
- 9. L profile
- 10. aluminum sheet 2 mm
- 11. thermal insulation
- 12. waterproofing
- 13. plywood

#### detail 7 - etalbond®









#### detail 8 - etalbond®



- 1. etalbond®
- 2. main profile
- 3. fixing bracket-100 mm
- 4. thermoinsulation pad
- 5. rivet 4.8x12
- 6. rivet 3.2x11
- 7. anchor/plug
- 8. thermal insulation
- 9. aluminum strap

- 1. etalbond®
- 2. main profile
- 3. fixing bracket -100 mm
- 4. thermoinsulation pad
- 5. rivet 4.8x12
- 6. rivet 3.2x11
- 7. anchor/plug
- 8. strengthening profile code 5256
- 9. thermal insulation

#### detail 9 - etalbond®









## main profile







Profile 33570
Weight 600.5 g/m
Ix = 7.78 cm<sup>4</sup>
Wx = 1.78 cm<sup>3</sup>
Iy = 3.25 cm<sup>4</sup>

 $Wy = 1.1 \text{ cm}^3$ A = 2.22 cm<sup>2</sup>

Profile 14222 Weight 758.5g/m Ix = 86.70 cm<sup>4</sup> Wx = 18.16 cm<sup>3</sup> Iy = 72.56 cm<sup>4</sup> Wy = 50.85cm<sup>3</sup> A = 2.38 cm<sup>2</sup>

Profile 33548
Weight 906.9g/m
Ix = 10.06 cm<sup>4</sup>
Wx = 1.83 cm<sup>3</sup>
Iy = 22.16 cm<sup>4</sup>
Wy = 4.62cm<sup>3</sup>
A = 3.35cm<sup>2</sup>

Profile 31064 Weight 392 g/m

# mounting distance from the construction base of T profile - 33570



N3/2N1





03/2010

The engineering design of this product is an intellectual property of ETEM Building Systems. Copying and distributing any parts of the product is a violation of the copyright law.

Copying and distributing