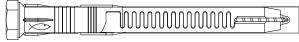

cm}^3$ A = 2.22 cm<sup>2</sup>

Profile 14222 Weight 758.5g/m Ix = 86.70 cm<sup>4</sup> Wx = 18.16 cm<sup>3</sup> Iy = 72.56 cm<sup>4</sup> Wy = 50.85cm<sup>3</sup> A = 2.38 cm<sup>2</sup>

Profile 33548
Weight 906.9g/m
Ix = 10.06 cm<sup>4</sup>
Wx = 1.83 cm<sup>3</sup>
Iy = 22.16 cm<sup>4</sup>
Wy = 4.62cm<sup>3</sup>
A = 3.35cm<sup>2</sup>

Profile 31064 Weight 392 g/m

# mounting distance from the construction base of T profile - 33570



N3/2N1





03/2010

The engineering design of this product is an intellectual property of ETEM Building Systems. Copying and distributing any parts of the product is a violation of the copyright law.

Copying and distributing any parts of the product is a violation of the copyright law.

# fixing bracket



## accessories



# fastening elements







anchor





rivet self drilling screw