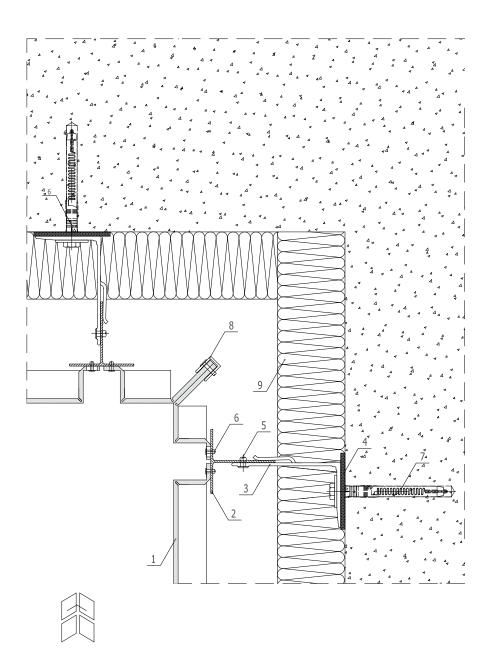

#### detail 6 - etalbond®

- 1. etalbond®
- 2. main profile
- 3. fixing bracket -100 mm
- 4. thermo-insulation pad
- 5. rivet 4.8x12
- 6. anchor/plug
- 7. perforated metal sheet
- 8. L profile
- 9. thermal insulation

- 1. etalbond®
- 2. main profile
- 3. fixing bracket -100 mm
- 4. thermoinsulation pad
- 5. rivet 4.8x12
- 6. rivet 3.2x11
- 7. anchor/plug
- 8. perforated metal sheet
- 9. L profile
- 10. aluminum sheet 2 mm
- 11. thermal insulation
- 12. waterproofing
- 13. plywood