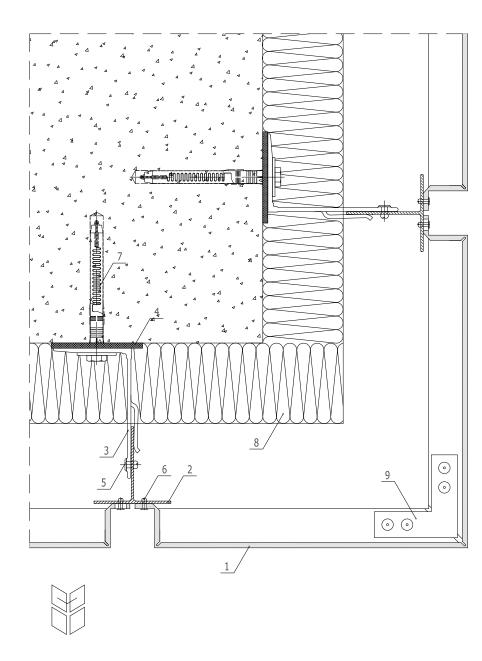

#### detail 4 - etalbond®

- 1. etalbond®
- 2. main profile
- 3. fixing bracket -100 mm
- 4. fixing bracket 40 mm
- 5. thermoinsulation pad
- 6. rivet 4.8x12
- 7. rivet 3.2x11
- 8. plug
- 9. perforated metal sheet
- 10. L profile
- 11. F profile
- 12. aluminum sheet 3 mm
- 13. thermal insulation
- 14. waterproofing
- 15. streamproofing membrane
- 16. plasterboard
- 17. decorative PVC profile

- 1. etalbond®
- 2. main profile
- 3. fixing bracket -100 mm
- 4. thermoinsulation pad
- 5. rivet 4.8x12
- 6. rivet 3.2x11
- 7. self drilling screw – 4.2x26
- 8. anchor
- 9. perforated metal sheet
- 10. aluminum sheet 3 mm
- 11. L profile
- 12. drip sill
- 13. thermal insulation
- 14. waterproofing
- 15. streamproofing membrane
- 16. decorative PVC profile