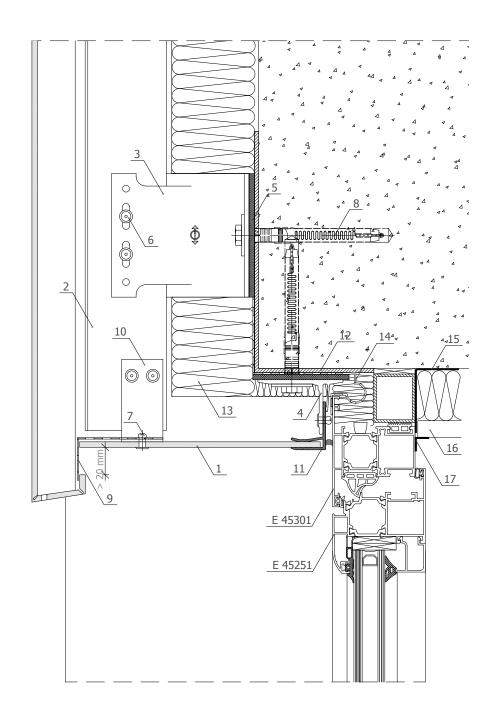

#### detail 4 - etalbond®

- 1. etalbond®
- 2. main profile
- 3. fixing bracket -100 mm
- 4. fixing bracket 40 mm
- 5. thermoinsulation pad
- 6. rivet 4.8x12
- 7. rivet 3.2x11
- 8. plug
- 9. perforated metal sheet
- 10. L profile
- 11. F profile
- 12. aluminum sheet 3 mm
- 13. thermal insulation
- 14. waterproofing
- 15. streamproofing membrane
- 16. plasterboard
- 17. decorative PVC profile

- 1. etalbond®
- 2. main profile
- 3. fixing bracket -100 mm
- 4. thermoinsulation pad
- 5. rivet 4.8x12
- 6. rivet 3.2x11
- 7. self drilling screw – 4.2x26
- 8. anchor
- 9. perforated metal sheet
- 10. aluminum sheet 3 mm
- 11. L profile
- 12. drip sill
- 13. thermal insulation
- 14. waterproofing
- 15. streamproofing membrane
- 16. decorative PVC profile