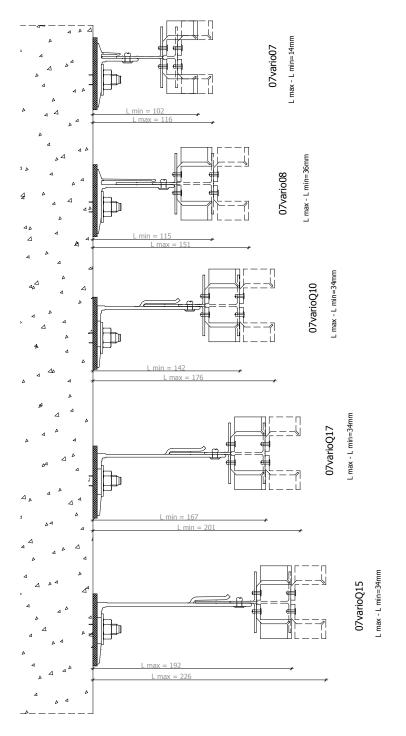

ile
- 3. fixing bracket -100 mm
- 4. thermoinsulation pad
- 5. rivet 4.8x12
- 6. rivet 3.2x11
- 7. anchor/plug
- 8. strengthening profile code 5256
- 9. thermal insulation

#### detail 9 - etalbond®









## main profile







Profile 33570
Weight 600.5 g/m
Ix = 7.78 cm<sup>4</sup>
Wx = 1.78 cm<sup>3</sup>
Iy = 3.25 cm<sup>4</sup>

 $Wy = 1.1 \text{ cm}^3$ A = 2.22 cm<sup>2</sup>

Profile 14222 Weight 758.5g/m Ix = 86.70 cm<sup>4</sup> Wx = 18.16 cm<sup>3</sup> Iy = 72.56 cm<sup>4</sup> Wy = 50.85cm<sup>3</sup> A = 2.38 cm<sup>2</sup>

Profile 33548
Weight 906.9g/m
Ix = 10.06 cm<sup>4</sup>
Wx = 1.83 cm<sup>3</sup>
Iy = 22.16 cm<sup>4</sup>
Wy = 4.62cm<sup>3</sup>
A = 3.35cm<sup>2</sup>

Profile 31064 Weight 392 g/m

# mounting distance from the construction base of T profile - 33570



N3/2N1





03/2010

The engineering design of this product is an intellectual property of ETEM Building Systems. Copying and distributing any parts of the product is a violation of the copyright law.

Copying and distributing any parts of the product is a violation of the copyright law.

# fixing bracket



## accessories



# fastening elements







anchor





rivet self drilling screw