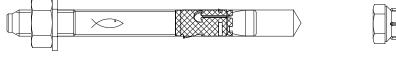

{ cm}^3$ A = 2.22 cm<sup>2</sup>

Profile 14222 Weight 758.5g/m Ix = 86.70 cm<sup>4</sup> Wx = 18.16 cm<sup>3</sup> Iy = 72.56 cm<sup>4</sup> Wy = 50.85cm<sup>3</sup> A = 2.38 cm<sup>2</sup>

Profile 33548
Weight 906.9g/m
Ix = 10.06 cm<sup>4</sup>
Wx = 1.83 cm<sup>3</sup>
Iy = 22.16 cm<sup>4</sup>
Wy = 4.62cm<sup>3</sup>
A = 3.35cm<sup>2</sup>

Profile 31064 Weight 392 g/m

# mounting distance from the construction base of T profile - 33570



N3/2N1





03/2010

The engineering design of this product is an intellectual property of ETEM Building Systems. Copying and distributing any parts of the product is a violation of the copyright law.

Copying and distributing any parts of the product is a violation of the copyright law.

# fixing bracket



## accessories



# fastening elements







anchor





rivet self drilling screw