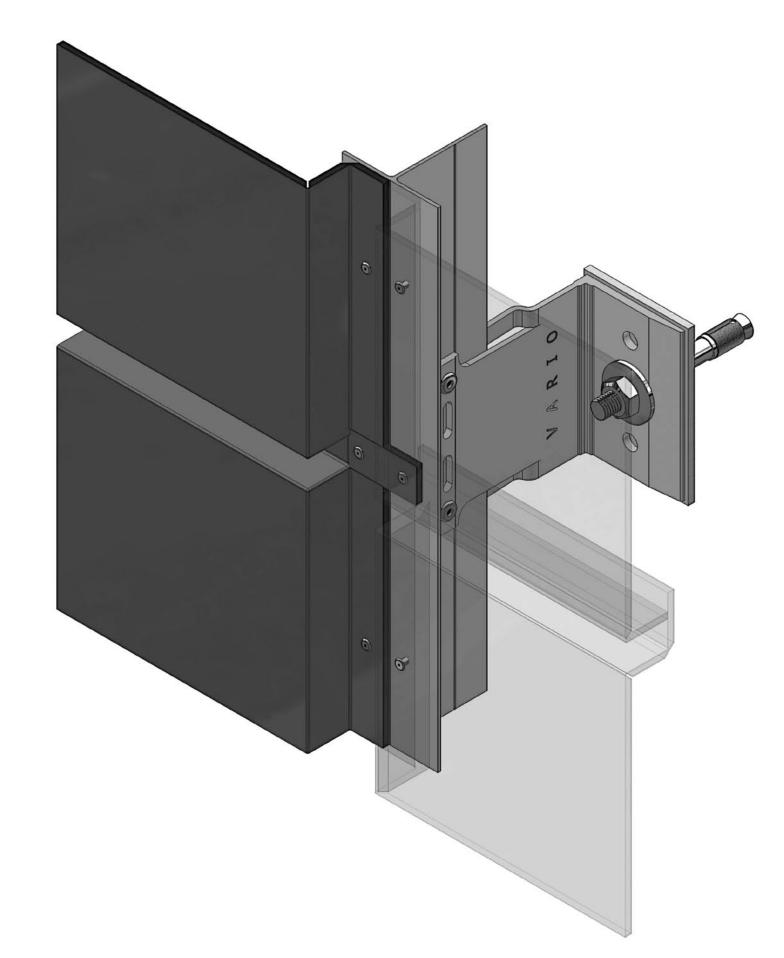

#### detail 1- etalbond®

- 1. etalbond®
- 2. main profile
- 3. fixing bracket -100 mm
- 4. thermoinsulation pad
- 5. rivet 4.8x12
- 6. rivet 3.2x11
- 7. anchor/plug
- 8. thermal insulation

- 1. etalbond®
- 2. main profile
- 3. fixing bracket-100 mm
- 4. thermoinsulation pad
- 5. rivet 4.8x12
- 6. rivet 3.2x11
- 7. anchor/plug
- 8. thermal insulation
- 9. supporting profile