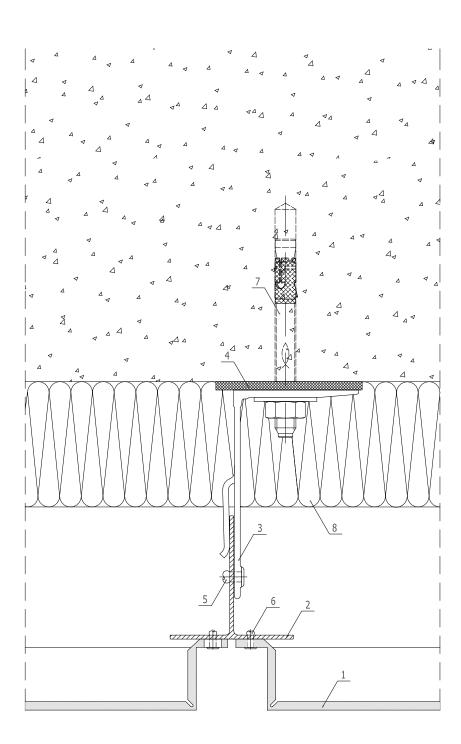

#### detail 1- etalbond®

- 1. etalbond®
- 2. main profile
- 3. fixing bracket -100 mm
- 4. thermoinsulation pad
- 5. rivet 4.8x12
- 6. rivet 3.2x11
- 7. anchor/plug
- 8. thermal insulation

- 1. etalbond®
- 2. main profile
- 3. fixing bracket-100 mm
- 4. thermoinsulation pad
- 5. rivet 4.8x12
- 6. rivet 3.2x11
- 7. anchor/plug
- 8. thermal insulation
- 9. supporting profile