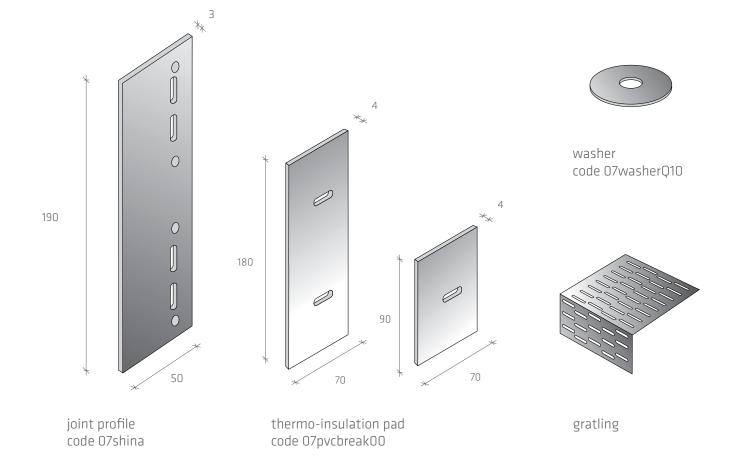

>4</sup>

 $Wy = 1.1 \text{ cm}^3$ A = 2.22 cm<sup>2</sup>

Profile 14222 Weight 758.5g/m Ix = 86.70 cm<sup>4</sup> Wx = 18.16 cm<sup>3</sup> Iy = 72.56 cm<sup>4</sup> Wy = 50.85cm<sup>3</sup> A = 2.38 cm<sup>2</sup>

Profile 33548
Weight 906.9g/m
Ix = 10.06 cm<sup>4</sup>
Wx = 1.83 cm<sup>3</sup>
Iy = 22.16 cm<sup>4</sup>
Wy = 4.62cm<sup>3</sup>
A = 3.35cm<sup>2</sup>

Profile 31064 Weight 392 g/m

# mounting distance from the construction base of T profile - 33570



N3/2N1





03/2010

The engineering design of this product is an intellectual property of ETEM Building Systems. Copying and distributing any parts of the product is a violation of the copyright law.

Copying and distributing any parts of the product is a violation of the copyright law.

# fixing bracket



## accessories



# fastening elements







anchor





rivet self drilling screw