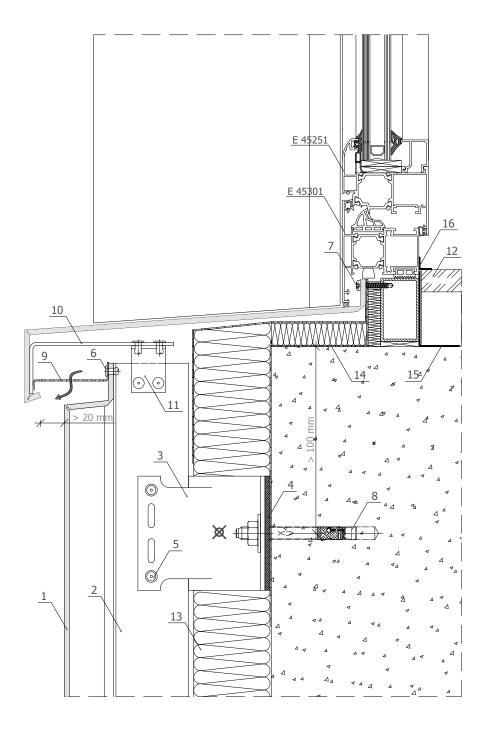

- 1. etalbond®
- 2. main profile
- 3. fixing bracket-100 mm
- 4. fixing bracket - 40 mm
- 5. thermoinsulation pad
- 6. rivet 4.8x12
- 7. rivet 3.2x11
- 8. anchor/plug
- 9. thermal insulation
- 10. F profile
- 11. aluminum sheet 3 mm
- 12. waterproofing
- 13. streamproofing membrane
- 14. plasterboard
- 15. decorative PVC profile