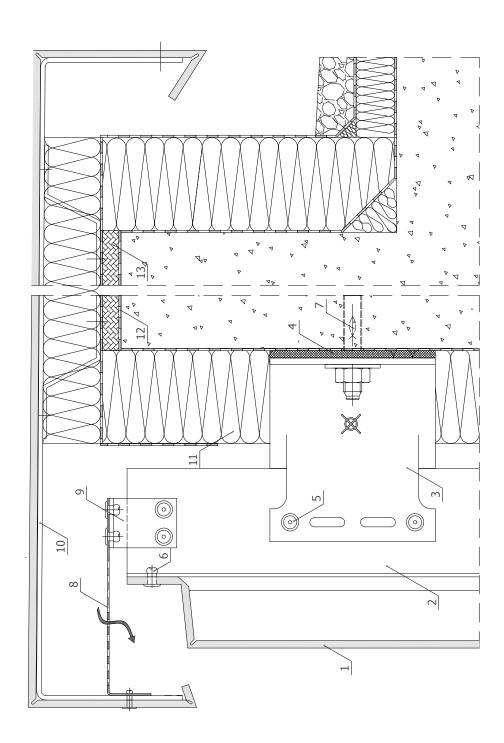

#### detail 2.1 - etalbond®

- 1. etalbond®
- 2. main profile
- 3. fixing bracket-100 mm
- 4. thermoinsulation pad
- 5. rivet 4.8x12
- 6. rivet 3.2x11
- 7. anchor/plug
- 8. thermal insulation
- 9. supporting profile
- 10. joint profile

- 1. etalbond®
- 2. main profile
- 3. fixing bracket-100 mm
- 4. fixing bracket - 40 mm
- 5. thermoinsulation pad
- 6. rivet 4.8x12
- 7. rivet 3.2x11
- 8. anchor/plug
- 9. thermal insulation
- 10. F profile
- 11. aluminum sheet 3 mm
- 12. waterproofing
- 13. streamproofing membrane
- 14. plasterboard
- 15. decorative PVC profile