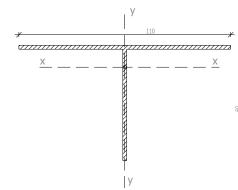

# mounting distance from the construction base of T profile - 33570

N3/2N1

03/2010

The engineering design of this product is an intellectual property of ETEM Building Systems. Copying and distributing any parts of the product is a violation of the copyright law.