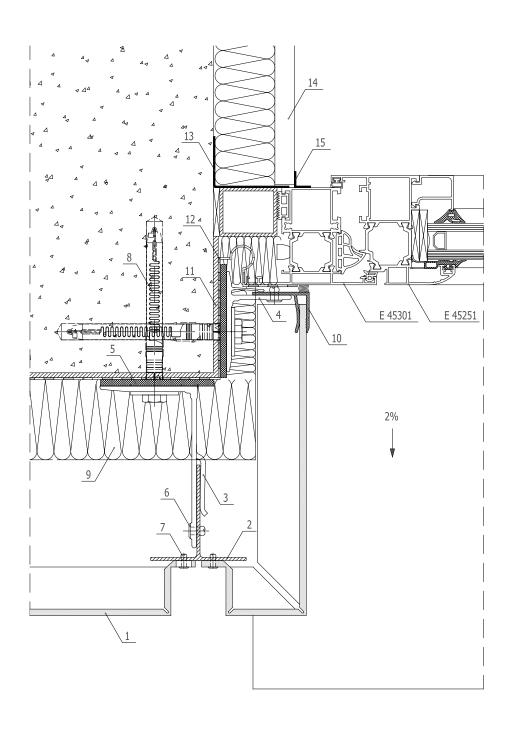

#### detail 4 - etalbond®

- 1. etalbond®
- 2. main profile
- 3. fixing bracket -100 mm
- 4. fixing bracket 40 mm
- 5. thermoinsulation pad
- 6. rivet 4.8x12
- 7. rivet 3.2x11
- 8. plug
- 9. perforated metal sheet
- 10. L profile
- 11. F profile
- 12. aluminum sheet 3 mm
- 13. thermal insulation
- 14. waterproofing
- 15. streamproofing membrane
- 16. plasterboard
- 17. decorative PVC profile

- 1. etalbond®
- 2. main profile
- 3. fixing bracket -100 mm
- 4. thermoinsulation pad
- 5. rivet 4.8x12
- 6. rivet 3.2x11
- 7. self drilling screw – 4.2x26
- 8. anchor
- 9. perforated metal sheet
- 10. aluminum sheet 3 mm
- 11. L profile
- 12. drip sill
- 13. thermal insulation
- 14. waterproofing
- 15. streamproofing membrane
- 16. decorative PVC profile