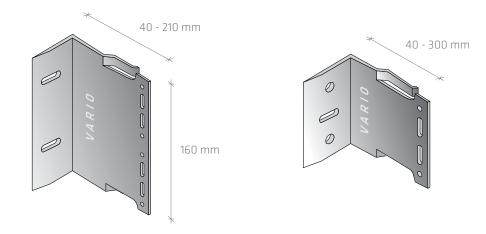

>
Iy = 3.25 cm<sup>4</sup>

 $Wy = 1.1 \text{ cm}^3$ A = 2.22 cm<sup>2</sup>

Profile 14222 Weight 758.5g/m Ix = 86.70 cm<sup>4</sup> Wx = 18.16 cm<sup>3</sup> Iy = 72.56 cm<sup>4</sup> Wy = 50.85cm<sup>3</sup> A = 2.38 cm<sup>2</sup>

Profile 33548
Weight 906.9g/m
Ix = 10.06 cm<sup>4</sup>
Wx = 1.83 cm<sup>3</sup>
Iy = 22.16 cm<sup>4</sup>
Wy = 4.62cm<sup>3</sup>
A = 3.35cm<sup>2</sup>

Profile 31064 Weight 392 g/m

# mounting distance from the construction base of T profile - 33570



N3/2N1





03/2010

The engineering design of this product is an intellectual property of ETEM Building Systems. Copying and distributing any parts of the product is a violation of the copyright law.

Copying and distributing any parts of the product is a violation of the copyright law.

# fixing bracket



## accessories



# fastening elements







anchor





rivet self drilling screw