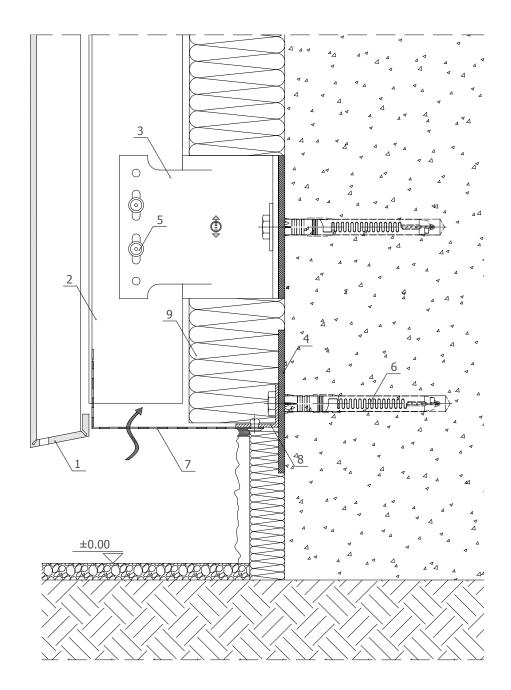

#### detail 2.1 - etalbond®

- 1. etalbond®
- 2. main profile
- 3. fixing bracket-100 mm
- 4. thermoinsulation pad
- 5. rivet 4.8x12
- 6. rivet 3.2x11
- 7. anchor/plug
- 8. thermal insulation
- 9. supporting profile
- 10. joint profile